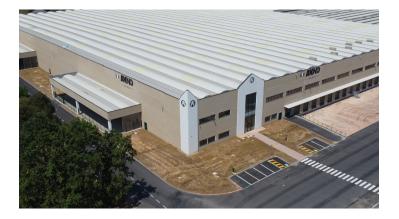

Starwood Real Estate Income Trust

Belgioioso Logistics Greater Milan, Italy

## **Investment Highlights**

- Off-market acquisition of a modern Grade-A logistic asset located in the Greater Milan area (Piacenza submarket, south of Milan).
- The asset consists of modular, flexible spaces that is sub dividable in up to 6 modules allowing for a diversified tenant roster.
- The asset is located along the A 21 highway, a strategic road in northern Italy's road network, which is used by logistics operators as a getaway to the A1 main Italian highway that connects Northern and Southern Italy, and to the A7 highway that connects Genoa's port to Milan.