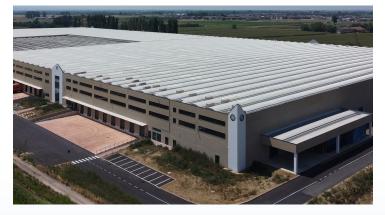

Starwood Real Estate Income Trust

Belgioioso Logistics Greater Milan, Italy

## **Investment Highlights**

- Off-market acquisition of a modern Grade-A logistic asset located in the Greater Milan area (Piacenza submarket, south of Milan).
- The asset consists of modular, flexible spaces that is sub dividable in up to 6 modules allowing for a diversified tenant roster.
- The asset is located along the A 21 highway, a strategic road in northern Italy's road network, which is used by logistics operators as a getaway to the A1 main Italian highway that connects Northern and Southern Italy, and to the A7 highway that connects Genoa's port to Milan.